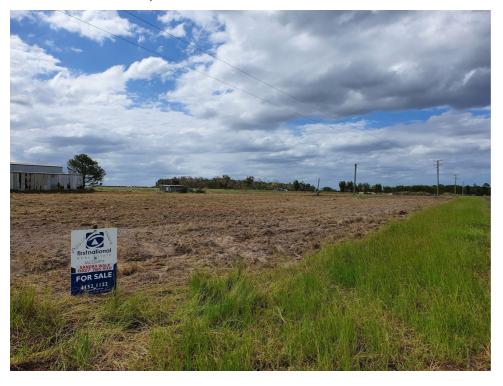

#### 61 Atwells Road, FARNSFIELD QLD

10.73 hectares and it is all cleared and lots of grass.

 $24 \text{m} \, \text{x} \, 12 \text{m} \, \text{x}$  approx.  $8 \text{m} \, 4 \text{bay}$  machinery shed with 10 m annex.

Power connected, 10 mgl bore water allocation.

39 klm to Bundaberg and 28 Klm to Childers.

61 Atwells Road, FARNSFIELD QLD