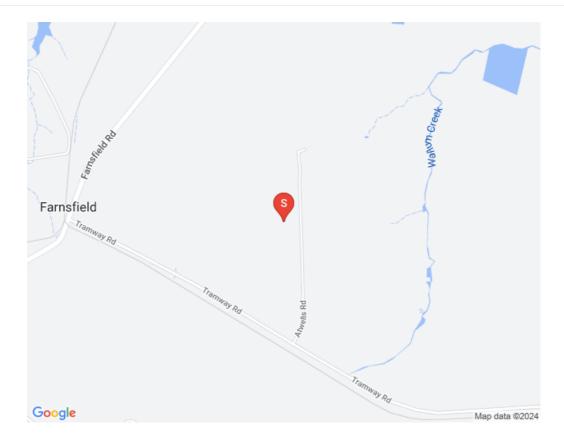

## **Table of Contents**

- Meet the Sales Agent
- Photo Gallery
- Property Details
- Google Map Property Location
- Helpful Information
- Disclaimer





## Photo Gallery













## **Property Details**



#### 61 Atwells Road, FARNSFIELD QLD



10.73 hectares and it is all cleared and lots of grass.

 $24 \text{m} \, \text{x} \, 12 \text{m} \, \text{x}$  approx.  $8 \text{m} \, 4 \text{bay}$  machinery shed with 10 m annex.

Power connected, 10 mgl bore water allocation.

39 klm to Bundaberg and 28 Klm to Childers.

61 Atwells Road, FARNSFIELD QLD



# Google Map - Property Location Map





## Helpful Information

**Bundaberg Waste Collection Map** 

Bundaberg School Catchment Interactive Map

Topographical Infrastructure Overview



### Disclaimer

The information included in this eBook has been furnished to us by the Vendor of the property. We have not verified whether or not that information is accurate and have no belief one way or another in its accuracy. We do not accept any responsibility to any person for its accuracy and do no more than pass it on. All interested parties should make and rely upon their own enquiries in order to determine whether or not this information is in fact accurate.