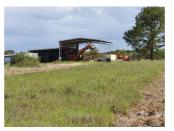

#### 61 Atwells Road, FARNSFIELD QLD

10.73 hectares and it is all cleared and lots of grass.

 $24 \text{m} \, \text{x} \, 12 \text{m} \, \text{x}$  approx.  $8 \text{m} \, 4 \text{bay}$  machinery shed with 10 m annex.