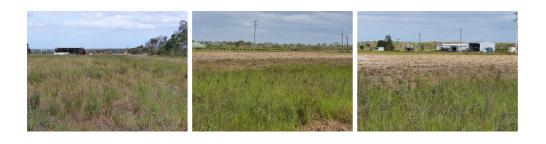

## Photo Gallery

#### 61 Atwells Road, FARNSFIELD QLD

10.73 hectares and it is all cleared and lots of grass.

 $24 \text{m} \, \text{x} \, 12 \text{m} \, \text{x}$  approx.  $8 \text{m} \, 4 \text{bay}$  machinery shed with 10 m annex.

Power connected, 10 mgl bore water allocation.

39 klm to Bundaberg and 28 Klm to Childers.

61 Atwells Road, FARNSFIELD QLD