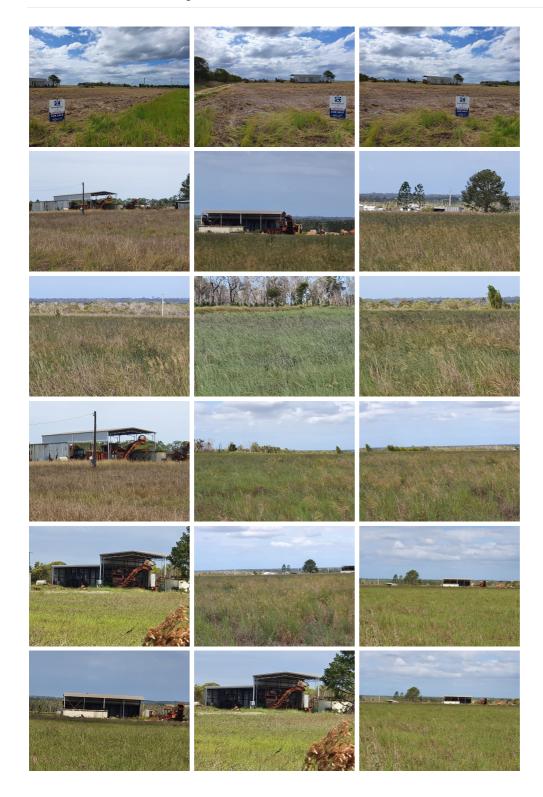

## Photo Gallery

#### 61 Atwells Road, FARNSFIELD QLD

10.73 hectares and it is all cleared and lots of grass.

 $24 \text{m} \, \text{x} \, 12 \text{m} \, \text{x}$  approx.  $8 \text{m} \, 4 \text{bay}$  machinery shed with 10 m annex.

Power connected, 10 mgl bore water allocation.

39 klm to Bundaberg and 28 Klm to Childers.

61 Atwells Road, FARNSFIELD QLD